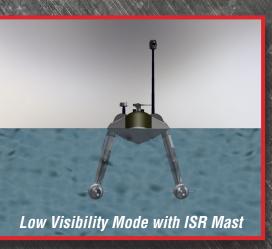

Loiter Time: 30+ days

This unique, reconfigurable and highly stable unmanned vessel is designed to have extremely low visual and radar signatures while offering extended mission duration.

- Remains Operational in High Sea States
- Improved Tactical Capabilities
- Transportable 10T crane, Road Trailer, C-17 Airframe
- Reduced Radar and Visual Signatures
- Diesel Electric & Hybrid Power
- Advanced Stability
- Multi-mission Capable: ISR, Patrol, Sensor Towing
- Easy to Use and Low Cost
- Improved Life Cycle of Craft and Subsystems