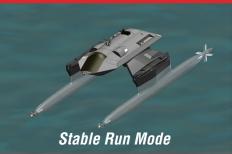

Loiter Time: 30+ days

This unique, reconfigurable and highly stable unmanned vessel is designed to have extremely low visual and radar signatures while offering extended mission duration.

- Remains Operational in High Sea States
- Improved Tactical Capabilities
- Transportable 10T crane, Road Trailer, C-17 Airframe
- Reduced Radar and Visual Signatures
- Diesel Electric & Hybrid Power
- Advanced Stability
- Multi-mission Capable: ISR, Patrol, Sensor Towing
- Easy to Use and Low Cost
- Improved Life Cycle of Craft and Subsystems