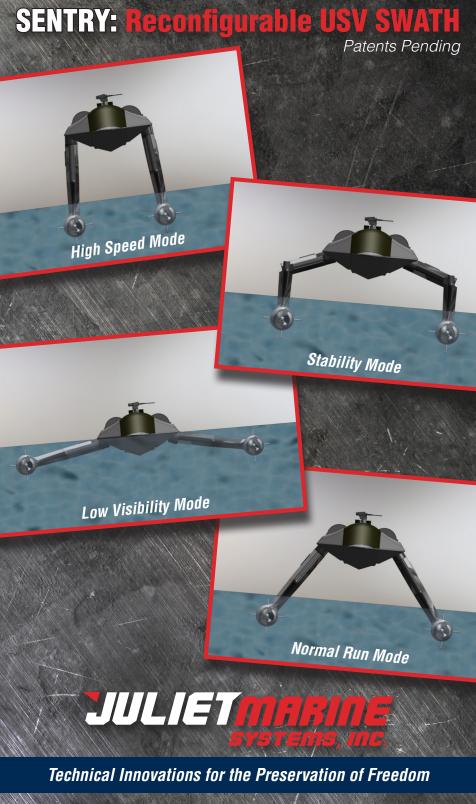

## **SENTRY: Highly Stable, Cost Effective Mission Platform**

SENTRY USV Specifications Top Speed: 35 - 40 knots

**Range:** 1070 nm at 15 knots **Payload:** 3,000 - 5,000 pounds

Operational Sea States: Up to sea state 4

Loiter Time: 30+ days

This unique, reconfigurable and highly stable unmanned vessel is designed to have extremely low visual and radar signatures while offering extended mission duration.

- Remains Operational in High Sea States
- Improved Tactical Capabilities
- Transportable 10T crane, Road Trailer, C-17 Airframe
- Reduced Radar and Visual Signatures
- Diesel Electric & Hybrid Power
- Advanced Stability
- Multi-mission Capable: ISR, Patrol, Sensor Towing
- Easy to Use and Low Cost
- Improved Life Cycle of Craft and Subsystems